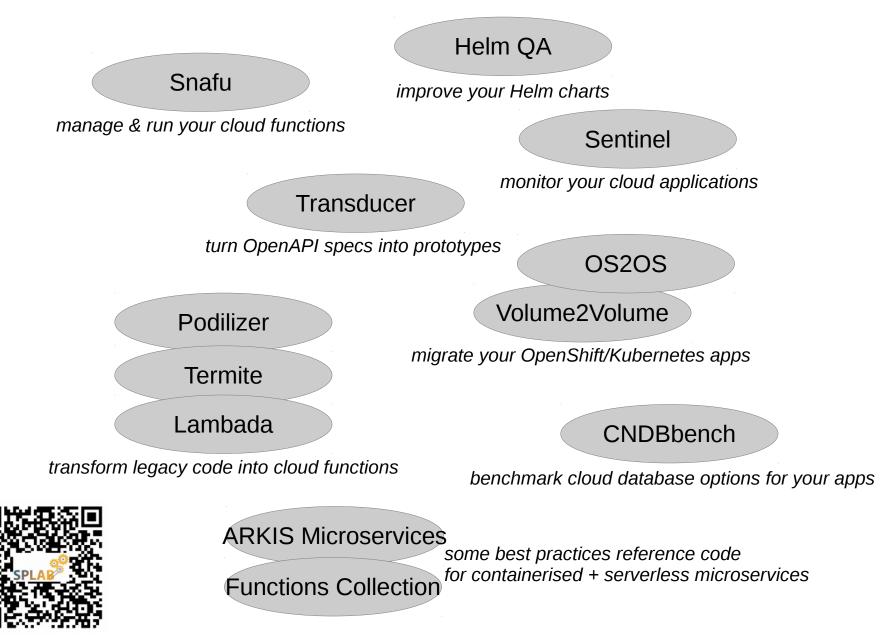

yaml | 2.0 KiB           |
| artifactory-pvc.yaml            | 757 B             |
| 🚽 🖹 artifactory-service.yaml    | 633 B             |
| 📄 📄 nginx-deployment.yaml       | 1.7 KiB           |
| 🔤 📄 nginx-pvc.yaml              | 715 B             |
| 🚽 📄 mginx-service.yaml          | 769 B             |
| 🚽 📄 postgresql-deployment.yaml  | 1.9 KiB           |
| postgresql-pvc.yaml             | 736 B             |
| 🚽 🔤 postgresql-secret.yaml      | 475 B             |
| postgresql-service.yaml         | 615 B             |
| – 🗷 .helmignore                 | 333 B             |
| 🗌 🖹 Chart.yaml                  | 553 B             |
| M∔ README.md                    | 6.4 KiB           |
| 📄 🔄 values.yaml                 | 2.8 KiB           |



# **Software Tools for Swiss Companies**



### **Attention: Cool Demos Outside!**





# **Cloudware Action in Zurich**

#### December 17-20



#### December 21





Bookmark: <u>ucc-conference.org</u> & <u>essca2018.servicelaboratory.ch</u>