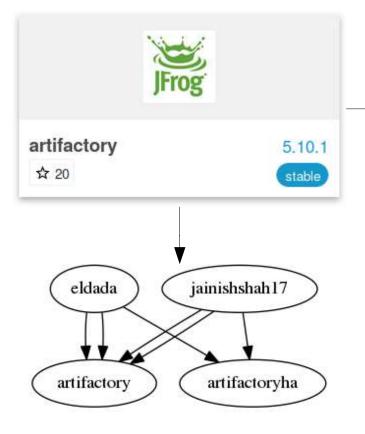

# **Ecosystem Quality Assurance**

| ame 🗸 🗸                         | Size              |
|---------------------------------|-------------------|
| 🗎 artifactory                   | 1 Folder, 4 Files |
| 🔶 🖻 templates                   | 12 Files          |
| — ≣ NOTES.txt                   | 1.5 KiB           |
|                                 | 2.1 KiB           |
| 🚽 📄 artifactory-deployment.yaml | 2.0 KiB           |
| artifactory-pvc.yaml            | 757 B             |
| 🚽 🖹 artifactory-service.yaml    | 633 B             |
| 📄 📄 nginx-deployment.yaml       | 1.7 KiB           |
| 🔤 📄 nginx-pvc.yaml              | 715 B             |
| 🚽 📄 mginx-service.yaml          | 769 B             |
| 🚽 📄 postgresql-deployment.yaml  | 1.9 KiB           |
| postgresql-pvc.yaml             | 736 B             |
| 🚽 🔤 postgresql-secret.yaml      | 475 B             |
| postgresql-service.yaml         | 615 B             |
| – 🗷 .helmignore                 | 333 B             |
| 🗌 🖹 Chart.yaml                  | 553 B             |
| M∔ README.md                    | 6.4 KiB           |
| 📄 🔄 values.yaml                 | 2.8 KiB           |